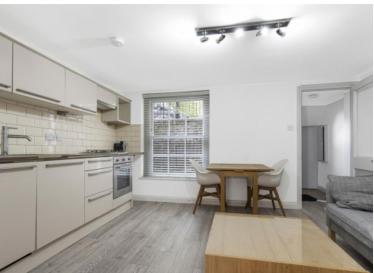

The apartment has wood floors throughout, sash windows, white washed walls, fully fitted kitchen, open plan lounge, a modern en-suite shower room and a sunny patio garden just off the bedroom.

Ideal as a buy to let or for who is looking to get onto the property ladder.