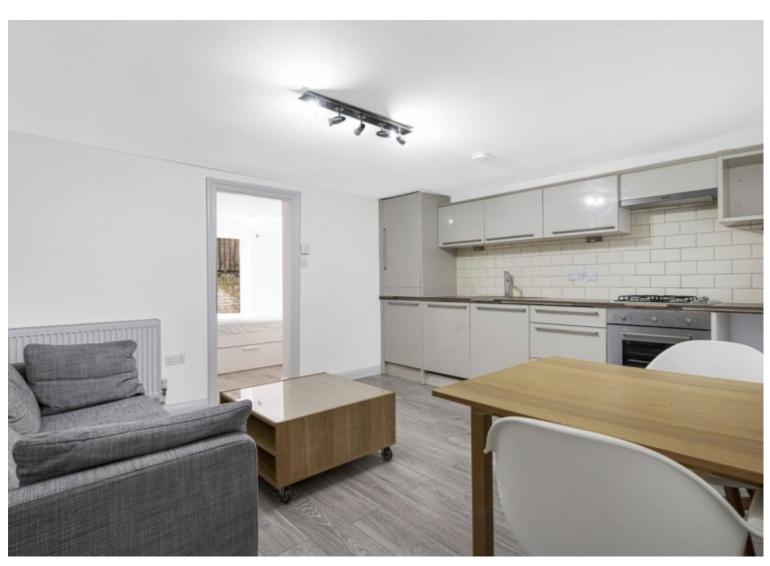

The apartment has wood floors throughout, sash windows, white washed walls, fully fitted kitchen, open plan lounge, a modern en-suite shower room and a sunny patio garden just off the bedroom.

Ideal as a buy to let or for who is looking to get onto the property ladder.