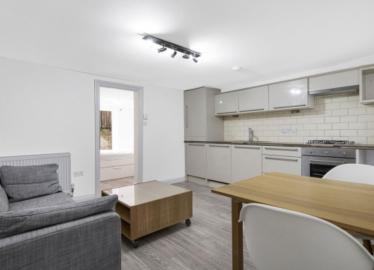

The apartment has wood floors throughout, sash windows, white washed walls, fully fitted kitchen, open plan lounge, a modern en-suite shower room and a sunny patio garden just off the bedroom.

Ideal as a buy to let or for who is looking to get onto the property ladder.