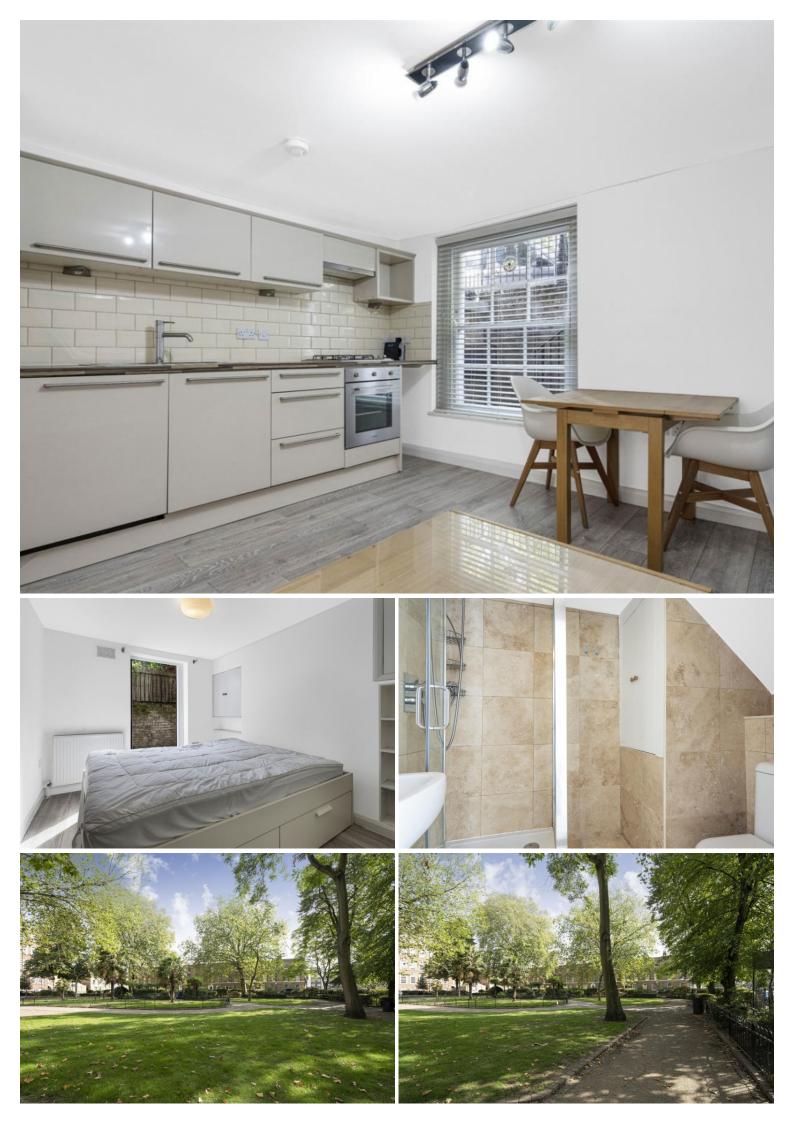

### **Key Features**

- Ensuite Bathroom
- Sash Windows
- Wooden Floors
- Period conversion

- Patio
- Victorian Conversion
- Historical Georgian Square
- Maintained public garden enclosure first laid out in 1819

#### **Property Description**

A Beautifully presented and newly refurbished one double bedroom apartment within a charming period conversion located in the very sough after Arbour Square.

The apartment has wood floors throughout, sash windows, white washed walls, fully fitted kitchen, open plan lounge, a modern en-suite shower room and a sunny patio garden just off the bedroom.

Ideal as a buy to let or for who is looking to get onto the property ladder.