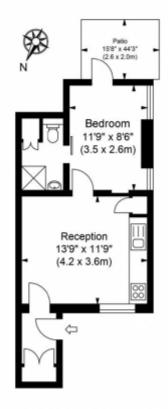

## Arbour Square, E1

Approximate Gross Internal Area 383.73 sq ft / 31.65 sq m

ILLUSTRATION FOR IDENTIFICATION PURPOSES ONLY

ALL MEASUREMENTS ARE MAXIMUM, AND INCLUDE WINDOW BAYS AND WARDROBES WHERE APPLICABLE THIS PLAN MUST NOT BE REPRODUCED BY ANY OTHER PERSON WITHOUT PERMISSION

This floorplan is for illustrative purposes only and the location of doors, windows and other items are approximate.

Telephone: 020 3925 0743

www.thepropertyclub.london