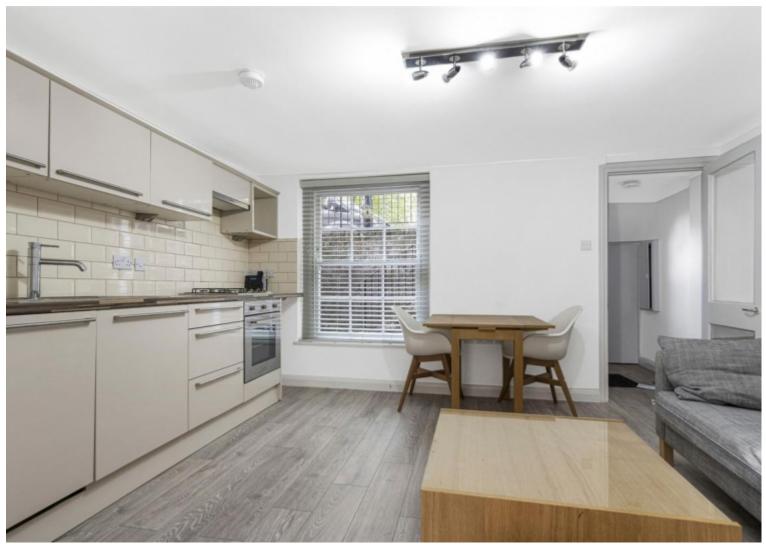

#### **Property Description**

A Beautifully presented and newly refurbished one double bedroom apartment within a charming period conversion located in the very sough after Arbour Square.

The apartment has wood floors throughout, sash windows, white washed walls, fully fitted kitchen, open plan lounge, a modern en-suite shower room and a sunny patio garden just off the bedroom.

Ideal as a buy to let or for who is looking to get onto the property ladder.