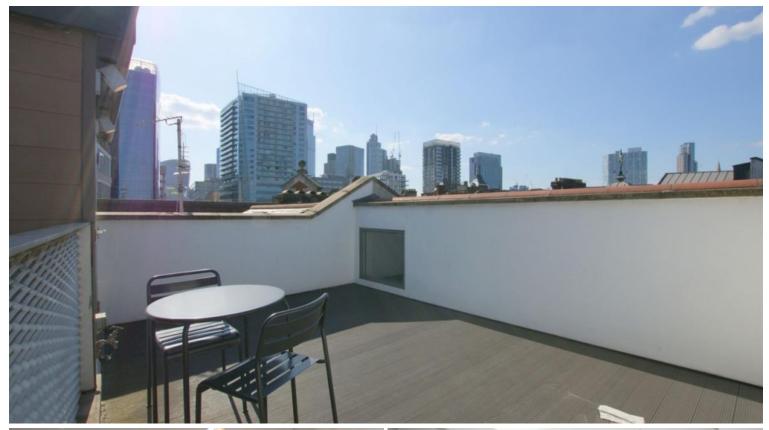

## **Key Features**

- Duplex
- Factory Conversion
- Furnished to High Standard
- Manhattan Style Apartment
- Roof Terrace
- Over 1000 sq ft
- Top Floor

## **Property Description**

A recently converted 2 double bedroom split level apartment set within this beautifully refurbished clothing factory. Offering over 900 square feet of living accommodation, two spacious double bedrooms, a luxury bathroom, guest toilet ans roof terrace.

## **Main Particulars**

Set over the top two floors of this stunning building and comprises of two large double bedrooms, one with fitted wardrobe, a large living room which is bright and expansive and has acoustic glass which offers peaceful panoramic views over the Whitechapel Art Gallery as well as skylights which makes this room extremely light, an open plan kitchen with stainless steel appliances equipped, fridge freezer, oven, hob, dishwasher and washer dryer. The main bathroom is breath taking and visually brilliant, with floor to ceiling glass alongside large slate tile. There is a further WC as well as added storage space whilst the top floor of this property is set with a superb private roof terrace from which you can enjoy 360 degree views across the city.