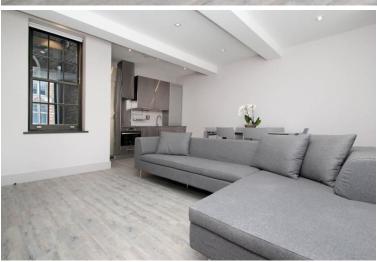

## **Property Description**

A recently converted 2 double bedroom split level apartment set within this beautifully refurbished clothing factory. Offering over 900 square feet of living accommodation, two spacious double bedrooms, a luxury bathroom, guest toilet ans roof terrace.

## **Main Particulars**

Set over the top two floors of this stunning building and comprises of two large double bedrooms, one with fitted wardrobe, a large living room which is bright and expansive and has acoustic glass which offers peaceful panoramic views over the Whitechapel Art Gallery as well as skylights which makes this room extremely light, an open plan kitchen with stainless steel appliances equipped, fridge freezer, oven, hob, dishwasher and washer dryer. The main bathroom is breath taking and visually brilliant, with floor to ceiling glass alongside large slate tile. There is a further WC as well as added storage space whilst the top floor of this property is set with a superb private roof terrace from which you can enjoy 360 degree views across the city.