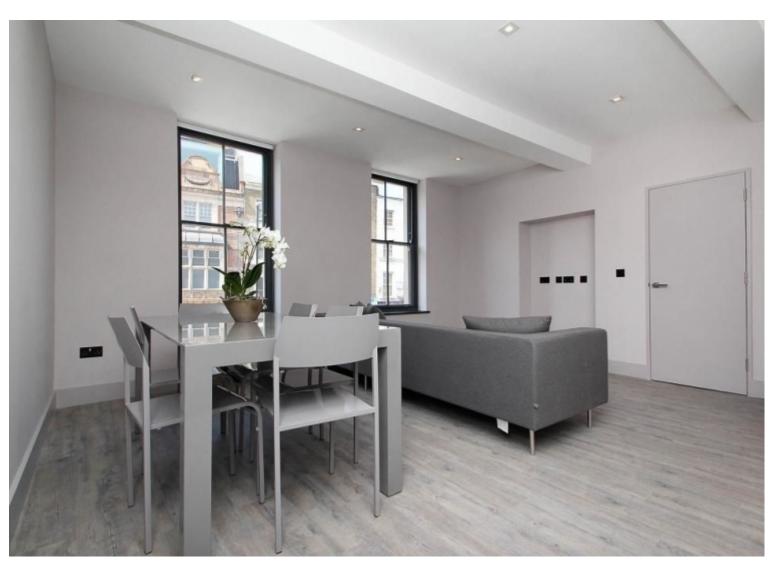

## **Main Particulars**

Set over the top two floors of this stunning building and comprises of two large double bedrooms, one with fitted wardrobe, a large living room which is bright and expansive and has acoustic glass which offers peaceful panoramic views over the Whitechapel Art Gallery as well as skylights which makes this room extremely light, an open plan kitchen with stainless steel appliances equipped, fridge freezer, oven, hob, dishwasher and washer dryer. The main bathroom is breath taking and visually brilliant, with floor to ceiling glass alongside large slate tile. There is a further WC as well as added storage space whilst the top floor of this property is set with a superb private roof terrace from which you can enjoy 360 degree views across the city.