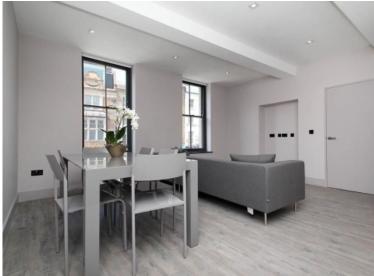

## **Main Particulars**

Set over the top two floors of this stunning building and comprises of two large double bedrooms, one with fitted wardrobe, a large living room which is bright and expansive and has acoustic glass which offers peaceful panoramic views over the Whitechapel Art Gallery as well as skylights which makes this room extremely light, an open plan kitchen with stainless steel appliances equipped, fridge freezer, oven, hob, dishwasher and washer dryer. The main bathroom is breath taking and visually brilliant, with floor to ceiling glass alongside large slate tile. There is a further WC as well as added storage space whilst the top floor of this property is set with a superb private roof terrace from which you can enjoy 360 degree views across the city.