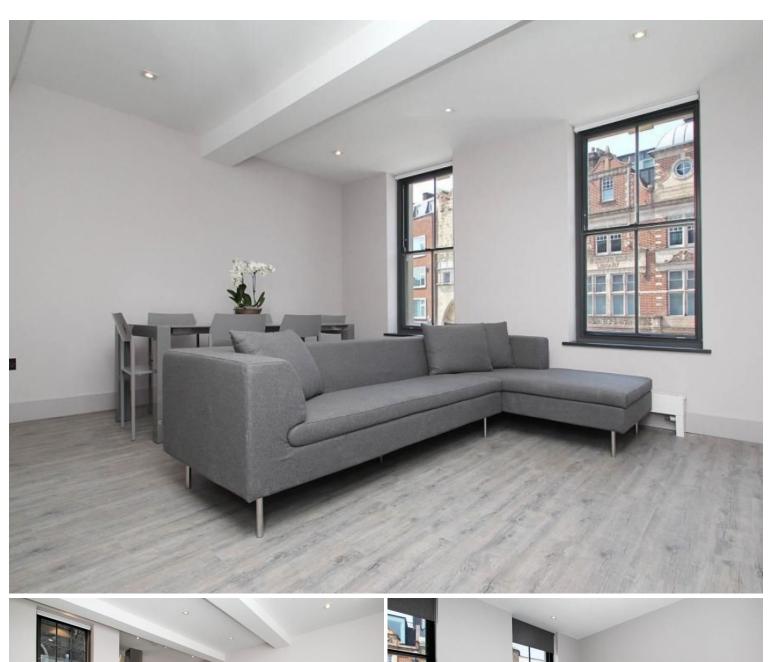

## **Property Description**

A recently converted 2 double bedroom split level apartment set within this beautifully refurbished clothing factory. Offering over 900 square feet of living accommodation, two spacious double bedrooms, a luxury bathroom, guest toilet ans roof terrace.

## **Main Particulars**

Set over the top two floors of this stunning building and comprises of two large double bedrooms, one with fitted wardrobe, a large living room which is bright and expansive and has acoustic glass which offers peaceful panoramic views over the Whitechapel Art Gallery as well as skylights which makes this room extremely light, an open plan kitchen with stainless steel appliances equipped, fridge freezer, oven, hob, dishwasher and washer dryer. The main bathroom is breath taking and visually brilliant, with floor to ceiling glass alongside large slate tile. There is a further WC as well as added storage space whilst the top floor of this property is set with a superb private roof terrace from which you can enjoy 360 degree views across the city.