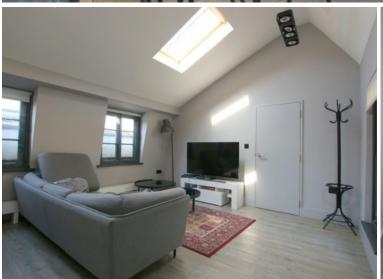

## **Main Particulars**

Set over the top two floors of this stunning building and comprises of two large double bedrooms, one with fitted wardrobe, a large living room which is bright and expansive and has acoustic glass which offers peaceful panoramic views over the Whitechapel Art Gallery as well as skylights which makes this room extremely light, an open plan kitchen with stainless steel appliances equipped, fridge freezer, oven, hob, dishwasher and washer dryer. The main bathroom is breath taking and visually brilliant, with floor to ceiling glass alongside large slate tile. There is a further WC as well as added storage space whilst the top floor of this property is set with a superb private roof terrace from which you can enjoy 360 degree views across the city.