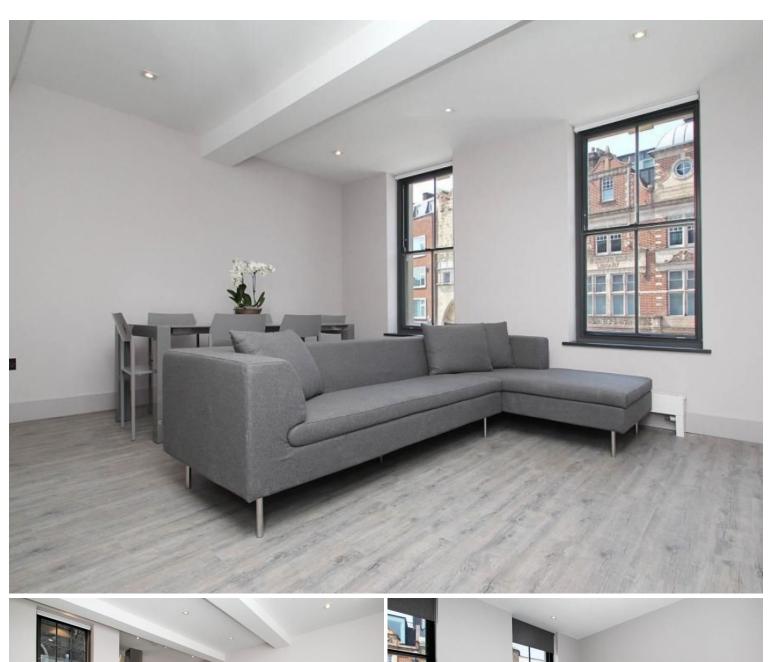

#### **Property Description**

A recently converted 2 double bedroom split level apartment set within this beautifully refurbished clothing factory. Offering over 900 square feet of living accommodation, two spacious double bedrooms, a luxury bathroom, guest toilet ans roof terrace.

#### **Main Particulars**

Set over the top two floors of this stunning building and comprises of two large double bedrooms, one with fitted wardrobe, a large living room which is bright and expansive and has acoustic glass which offers peaceful panoramic views over the Whitechapel Art Gallery as well as skylights which makes this room extremely light, an open plan kitchen with stainless steel appliances equipped, fridge freezer, oven, hob, dishwasher and washer dryer. The main bathroom is breath taking and visually brilliant, with floor to ceiling glass alongside large slate tile. There is a further WC as well as added storage space whilst the top floor of this property is set with a superb private roof terrace from which you can enjoy 360 degree views across the city.