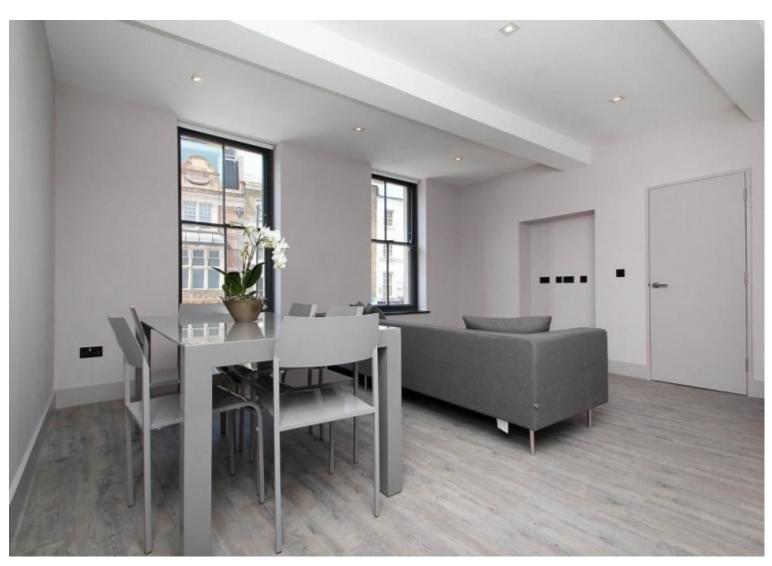

#### **Main Particulars**

Set over the top two floors of this stunning building and comprises of two large double bedrooms, one with fitted wardrobe, a large living room which is bright and expansive and has acoustic glass which offers peaceful panoramic views over the Whitechapel Art Gallery as well as skylights which makes this room extremely light, an open plan kitchen with stainless steel appliances equipped, fridge freezer, oven, hob, dishwasher and washer dryer. The main bathroom is breath taking and visually brilliant, with floor to ceiling glass alongside large slate tile. There is a further WC as well as added storage space whilst the top floor of this property is set with a superb private roof terrace from which you can enjoy 360 degree views across the city.