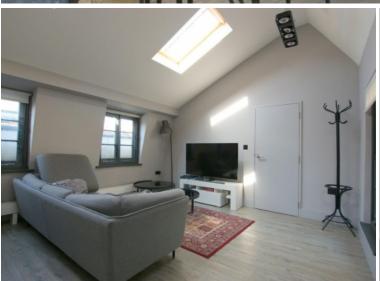

#### **Main Particulars**

Set over the top two floors of this stunning building and comprises of two large double bedrooms, one with fitted wardrobe, a large living room which is bright and expansive and has acoustic glass which offers peaceful panoramic views over the Whitechapel Art Gallery as well as skylights which makes this room extremely light, an open plan kitchen with stainless steel appliances equipped, fridge freezer, oven, hob, dishwasher and washer dryer. The main bathroom is breath taking and visually brilliant, with floor to ceiling glass alongside large slate tile. There is a further WC as well as added storage space whilst the top floor of this property is set with a superb private roof terrace from which you can enjoy 360 degree views across the city.