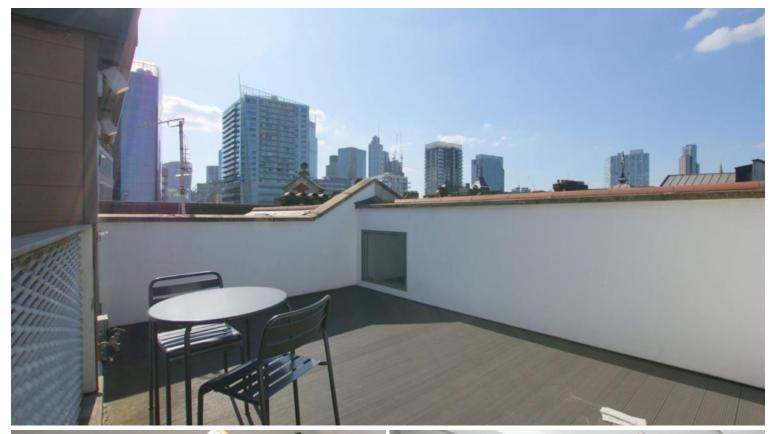

#### **Property Description**

A recently converted 2 double bedroom split level apartment set within this beautifully refurbished clothing factory. Offering over 900 square feet of living accommodation, two spacious double bedrooms, a luxury bathroom, guest toilet ans roof terrace.

#### **Main Particulars**

Set over the top two floors of this stunning building and comprises of two large double bedrooms, one with fitted wardrobe, a large living room which is bright and expansive and has acoustic glass which offers peaceful panoramic views over the Whitechapel Art Gallery as well as skylights which makes this room extremely light, an open plan kitchen with stainless steel appliances equipped, fridge freezer, oven, hob, dishwasher and washer dryer. The main bathroom is breath taking and visually brilliant, with floor to ceiling glass alongside large slate tile. There is a further WC as well as added storage space whilst the top floor of this property is set with a superb private roof terrace from which you can enjoy 360 degree views across the city.