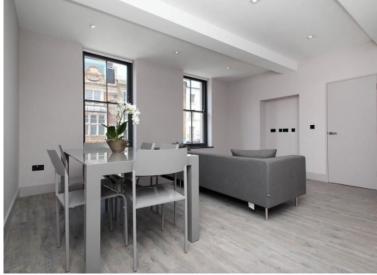

#### **Main Particulars**

Set over the top two floors of this stunning building and comprises of two large double bedrooms, one with fitted wardrobe, a large living room which is bright and expansive and has acoustic glass which offers peaceful panoramic views over the Whitechapel Art Gallery as well as skylights which makes this room extremely light, an open plan kitchen with stainless steel appliances equipped, fridge freezer, oven, hob, dishwasher and washer dryer. The main bathroom is breath taking and visually brilliant, with floor to ceiling glass alongside large slate tile. There is a further WC as well as added storage space whilst the top floor of this property is set with a superb private roof terrace from which you can enjoy 360 degree views across the city.