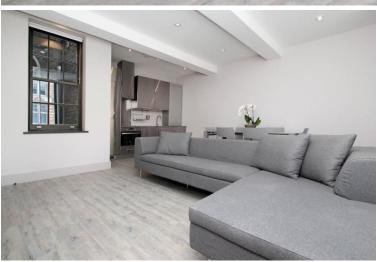

#### **Main Particulars**

Set over the top two floors of this stunning building and comprises of two large double bedrooms, one with fitted wardrobe, a large living room which is bright and expansive and has acoustic glass which offers peaceful panoramic views over the Whitechapel Art Gallery as well as skylights which makes this room extremely light, an open plan kitchen with stainless steel appliances equipped, fridge freezer, oven, hob, dishwasher and washer dryer. The main bathroom is breath taking and visually brilliant, with floor to ceiling glass alongside large slate tile. There is a further WC as well as added storage space whilst the top floor of this property is set with a superb private roof terrace from which you can enjoy 360 degree views across the city.