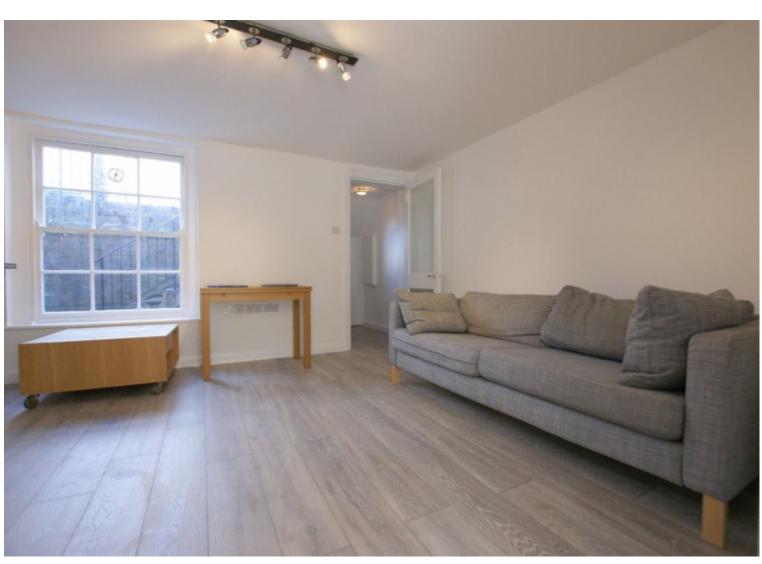

The apartment has wood floors throughout, sash windows, white washed walls, fully fitted kitchen, open plan lounge, a modern en-suite shower room and a sunny patio garden just off the bedroom.

Ideal as a buy to let or for who is looking to get onto the property ladder.