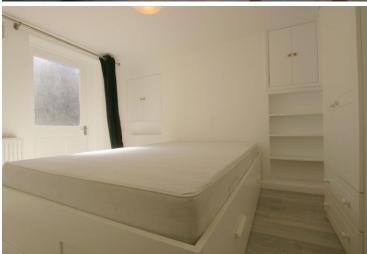

## **Key Features**

- Ensuite Bathroom
- Sash Windows
- Wooden Floors

- Period conversion
- Patio
- Victorian Conversion

The apartment has wood floors throughout, sash windows, white washed walls, fully fitted kitchen, open plan lounge, a modern en-suite shower room and a sunny patio garden just off the bedroom.

Ideal as a buy to let or for who is looking to get onto the property ladder.