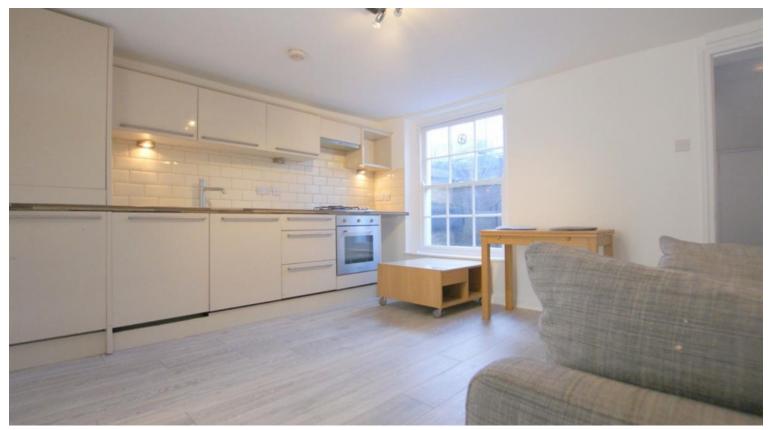

## **Property Description**

A Beautifully presented and newly refurbished one double bedroom apartment within a charming period conversion located in the very sough after Arbour Square.

The apartment has wood floors throughout, sash windows, white washed walls, fully fitted kitchen, open plan lounge, a modern en-suite shower room and a sunny patio garden just off the bedroom.

Ideal as a buy to let or for who is looking to get onto the property ladder.