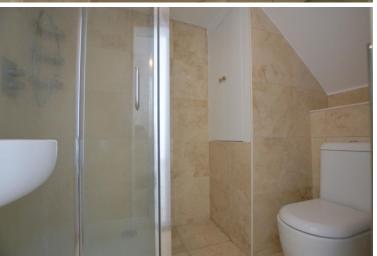

## **Key Features**

- Ensuite Bathroom
- Sash Windows
- Wooden Floors

- Period conversion
- Patio
- Victorian Conversion

The apartment has wood floors throughout, sash windows, white washed walls, fully fitted kitchen, open plan lounge, a modern en-suite shower room and a sunny patio garden just off the bedroom.

Ideal as a buy to let or for who is looking to get onto the property ladder.