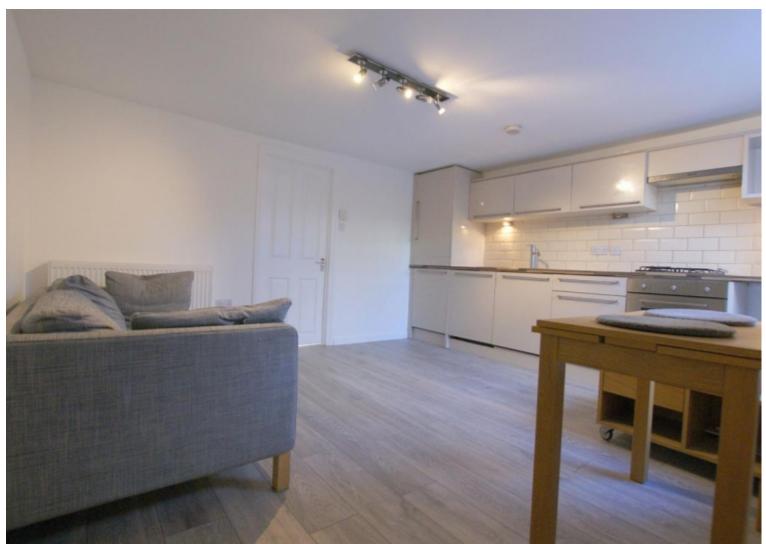

## **Property Description**

A Beautifully presented and newly refurbished one double bedroom apartment within a charming period conversion located in the very sough after Arbour Square.

The apartment has wood floors throughout, sash windows, white washed walls, fully fitted kitchen, open plan lounge, a modern en-suite shower room and a sunny patio garden just off the bedroom.

Ideal as a buy to let or for who is looking to get onto the property ladder.