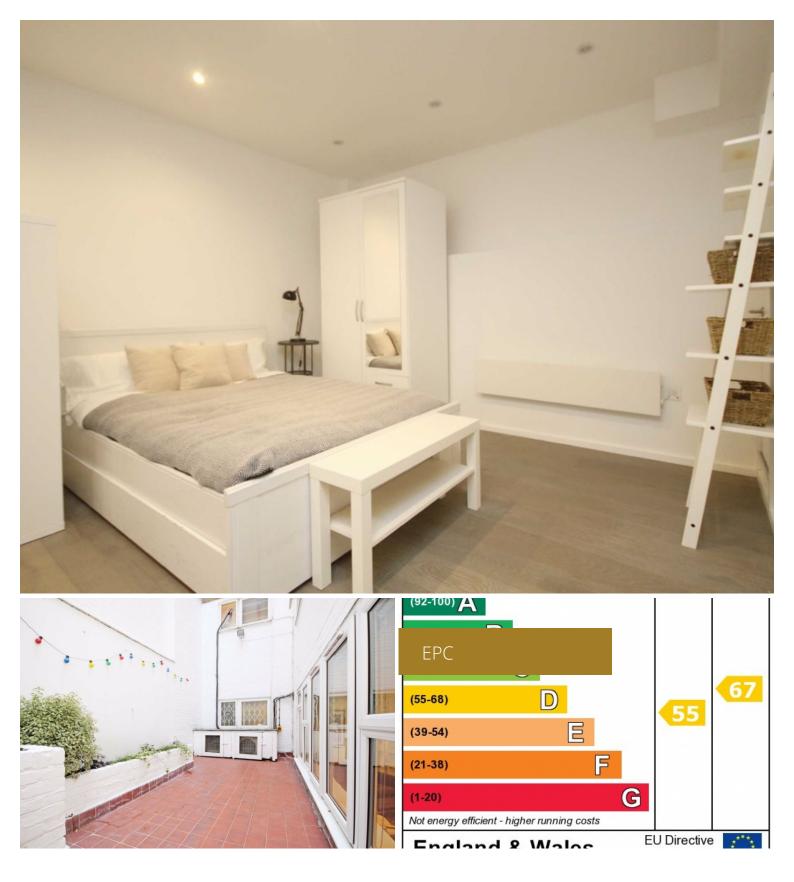

## **Key Features**

- Available Now
- Double Glazing
- High Ceilings
- Over 600sft

- Sole Access to a patio / court yard
- Well equipped and fitted kitchen
- Offered furnished

## **Main Particulars**

Further benefits are wooden flooring throughout, generous storage, and direct access to a private spacious patio terrace.

Sandys Row is moments away from Spitalfields Market, Brick Lane, Bishopsgate, Shoreditch, and Liverpool Street Station.