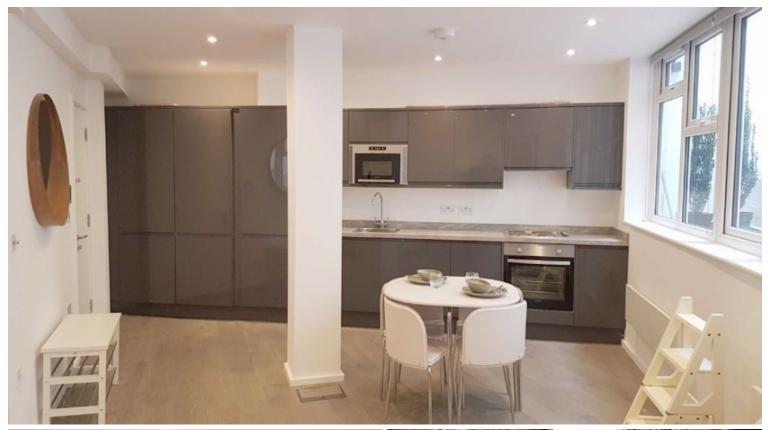

## **Key Features**

- Available Now
- Double Glazing
- High Ceilings
- Over 600sft

- Sole Access to a patio / court yard
- Well equipped and fitted kitchen
- Offered furnished

## **Property Description**

Beautifully presented, modern and very spacious studio apartment set on the historical and charming Spitalfields.

The property is strategically centrally located being only minutes away from Liverpool Street, Aldgate, Whitechapel stations

## **Main Particulars**

Further benefits are wooden flooring throughout, generous storage, and direct access to a private spacious patio terrace.

Sandys Row is moments away from Spitalfields Market, Brick Lane, Bishopsgate, Shoreditch, and Liverpool Street Station.