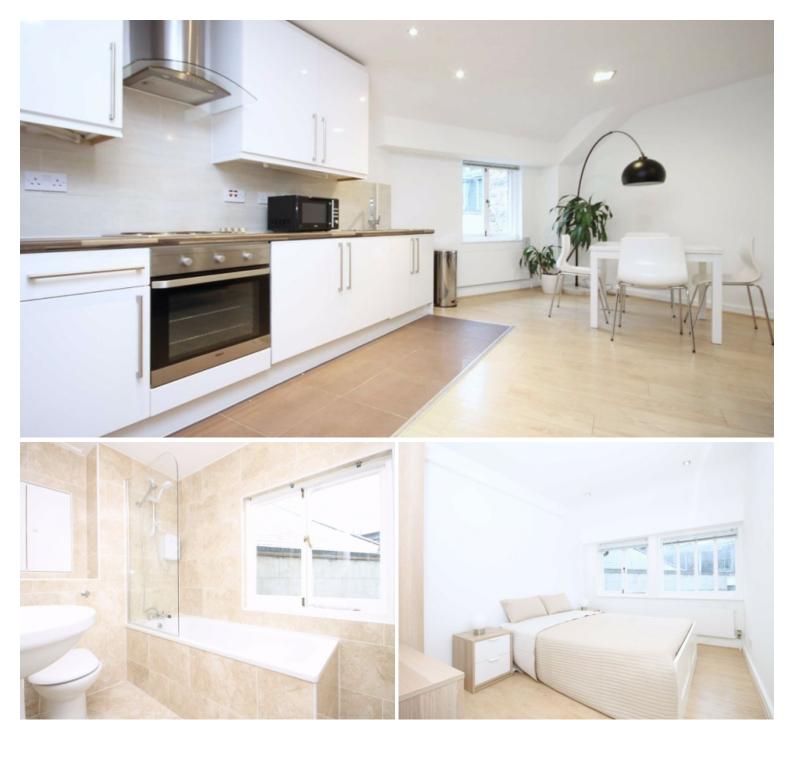

#### **Property Description**

Beautifully presented, modern and very spacious two bedroom apartment set on the top floor of a small period conversion, located in the historical and charming Spitalfields. The property is strategically centrally located being only minutes away from Liverpool Street, Aldgate,

#### **Main Particulars**

Further benefits are wooden flooring throughout, generous storage, larfe windows and located in a very quite street seconds away from the main amenities of the area.

Sandys Row is moments away from Spitalfields Market, Brick Lane, Bishopsgate, Shoreditch, and Liverpool Street Station.