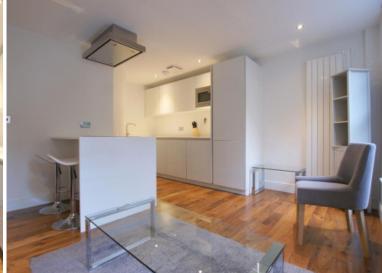

## **Property Description**

A beautiful designed one double bedroom apartment offering open plan kitchen lounge, spacious double bedroom, leading onto a private decked terrace a luxury shower room, double glazing and wood floors.

## **Main Particulars**

This one bedroom apartment offers luxurious and neutral decor throughout, high ceilings, doubleglazed sash window, solid wood flooring, spot lights and secure video entry system. Recently refurbished and kept to an immaculate standard is also offered furnished available from the end of February 2021