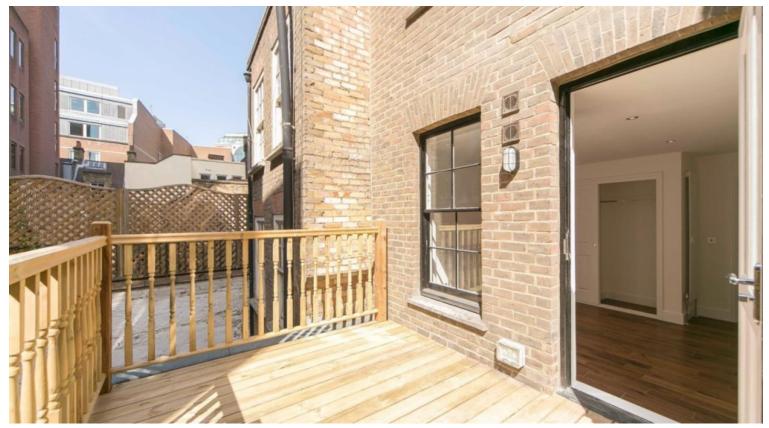

## **Property Description**

A beautiful designed one double bedroom apartment offering open plan kitchen lounge, spacious double bedroom, leading onto a private decked terrace a luxury shower room, double glazing and wood floors.

## **Key Features**

- Double Glazing
- Ensuite Bathroom
- Fitted Bathroom
- Fitted Kitchen
- High Ceilings

- Integrated Appliances
- Newly Refurbished
- Sash Windows
- Excellent Location
- Terrace