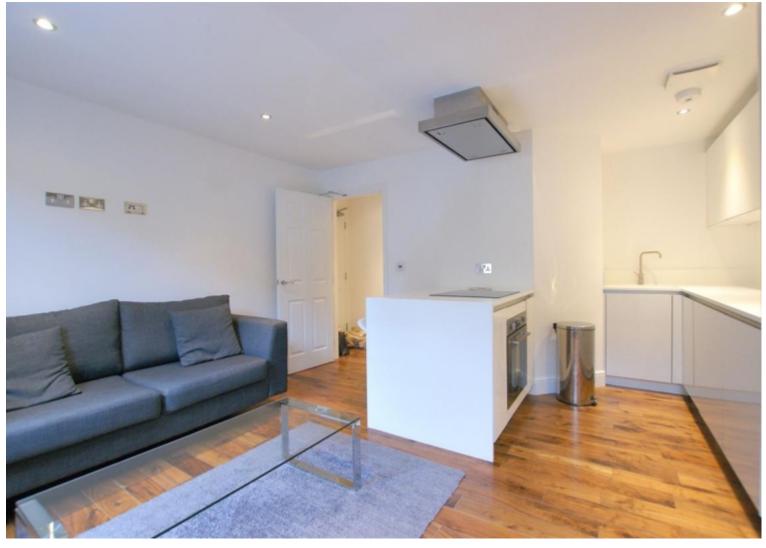

## **Property Description**

A beautiful designed one double bedroom apartment offering open plan kitchen lounge, spacious double bedroom, leading onto a private decked terrace a luxury shower room, double glazing and wood floors.

## **Main Particulars**

This one bedroom apartment offers luxurious and neutral decor throughout, high ceilings, doubleglazed sash window, solid wood flooring, spot lights and secure video entry system. Recently refurbished and kept to an immaculate standard is also offered furnished available from the end of February 2021