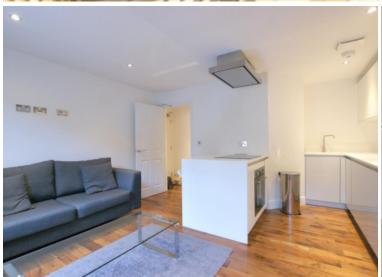

## **Property Description**

A beautiful designed one double bedroom apartment offering open plan kitchen lounge, spacious double bedroom, leading onto a private decked terrace a luxury shower room, double glazing and wood floors.

## **Main Particulars**

This one bedroom apartment offers luxurious and neutral decor throughout, high ceilings, doubleglazed sash window, solid wood flooring, spot lights and secure video entry system. Recently refurbished and kept to an immaculate standard is also offered furnished available from the end of February 2021