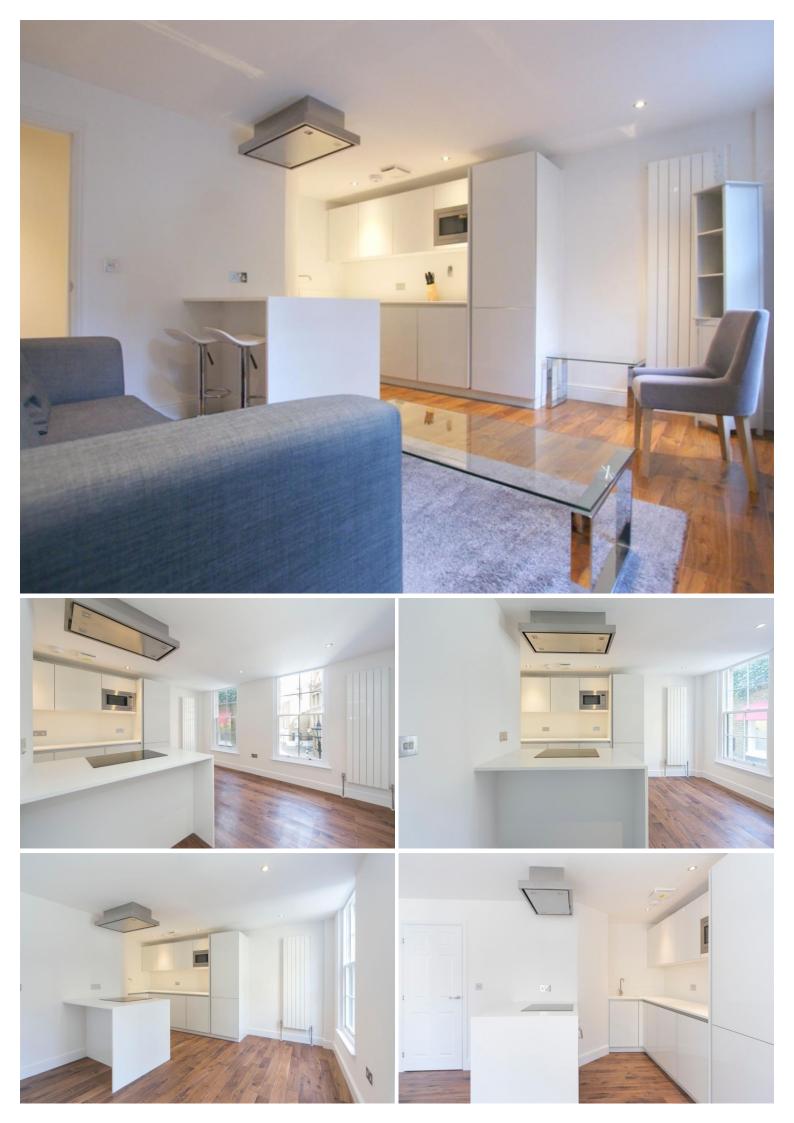

## **Property Description**

A beautiful designed one double bedroom apartment offering open plan kitchen lounge, spacious double bedroom, leading onto a private decked terrace a luxury shower room, double glazing and wood floors.

## **Main Particulars**

This one bedroom apartment offers luxurious and neutral decor throughout, high ceilings, doubleglazed sash window, solid wood flooring, spot lights and secure video entry system. Recently refurbished and kept to an immaculate standard is also offered furnished available from the end of February 2021