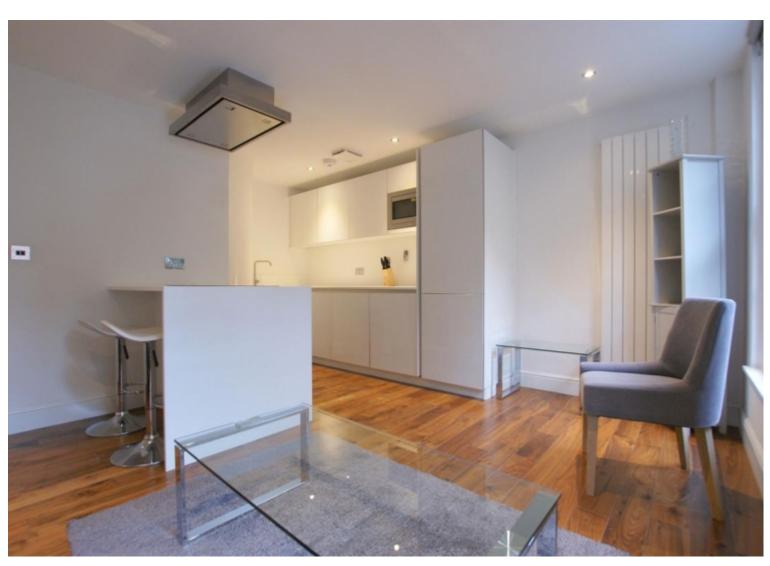

## **Property Description**

A beautiful designed one double bedroom apartment offering open plan kitchen lounge, spacious double bedroom, leading onto a private decked terrace a luxury shower room, double glazing and wood floors.

## **Main Particulars**

This one bedroom apartment offers luxurious and neutral decor throughout, high ceilings, doubleglazed sash window, solid wood flooring, spot lights and secure video entry system. Recently refurbished and kept to an immaculate standard is also offered furnished available from the end of February 2021