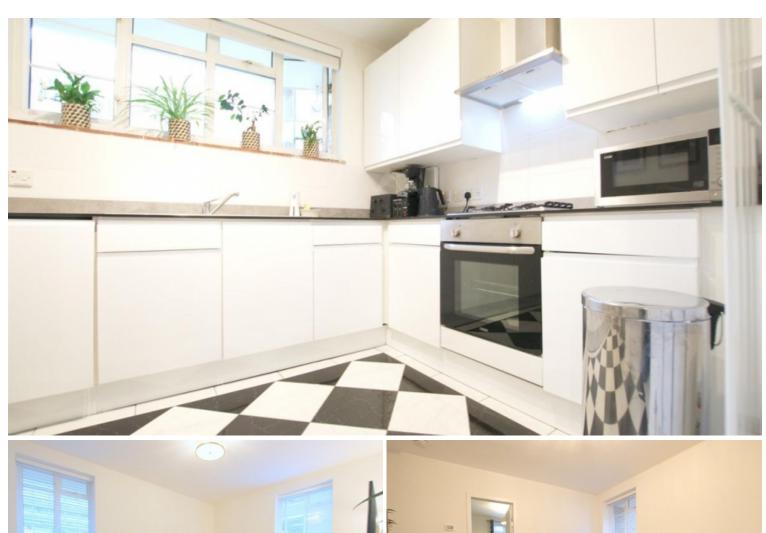

## **Property Description**

Wonderfully finished and newly refurbished to very high standard, this two double bedroom ground floor apartment is offered on the market either furnished or unfurnished.

## **Main Particulars**

The apartment is set within a secure gated development conveniently located walking distance to Maida Vale, St. John Wood and Kilburn Park & High Road stations.

Offering a separate kitchen with breakfast bar, large lounge, two double bedrooms and a luxury bathroom.