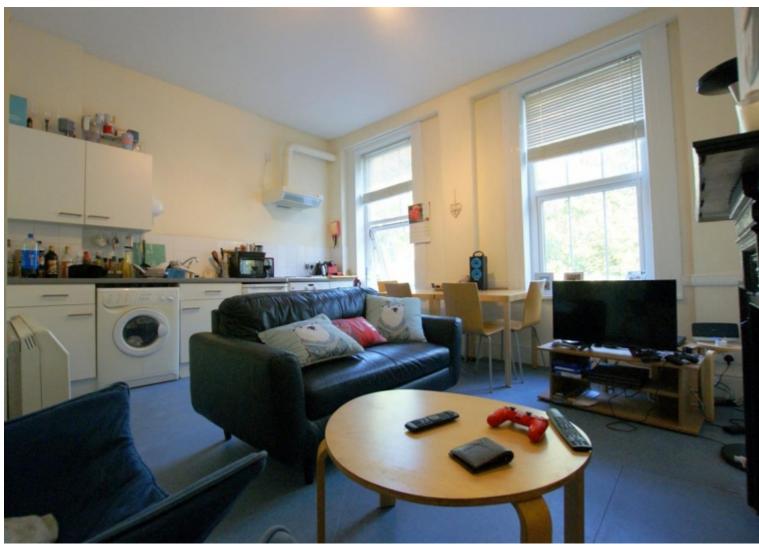

## **Property Description**

One double bedroom apartment located a short walk to Brick Lane, Algate East and Liverpool Street Stations. The property is set within a small gated development, offering high ceilings, large double glazed windows and excellent location.

## **Main Particulars**

One double bedroom apartment located on the second floor of a small period conversion. The apartment is set within a gated development with secure entry system and CCTV cameras. The property has a large double bedroom with fitted storage, open plan kitchen lounge, a modern bathroom and a private patio garden.. Further benefits are double height ceilings double glazed windows and excellent location, the station is only 2 minutes walk from the property.