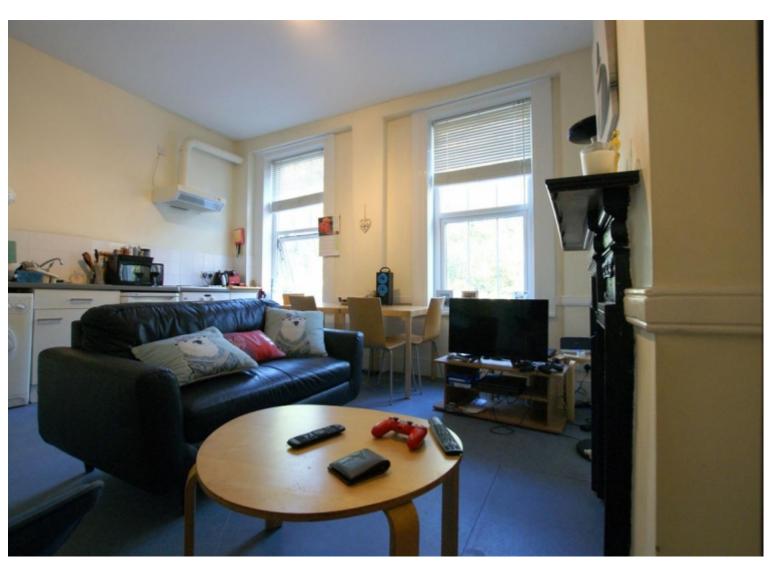

## **Property Description**

One double bedroom apartment located a short walk to Brick Lane, Algate East and Liverpool Street Stations. The property is set within a small gated development, offering high ceilings, large double glazed windows and excellent location.

## **Main Particulars**

One double bedroom apartment located on the second floor of a small period conversion. The apartment is set within a gated development with secure entry system and CCTV cameras. The property has a large double bedroom with fitted storage, open plan kitchen lounge, a modern bathroom and a private patio garden.. Further benefits are double height ceilings double glazed windows and excellent location, the station is only 2 minutes walk from the property.