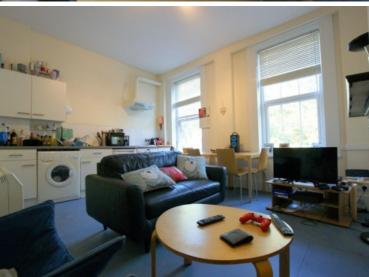

## **Property Description**

One double bedroom apartment located a short walk to Brick Lane, Algate East and Liverpool Street Stations. The property is set within a small gated development, offering high ceilings, large double glazed windows and excellent location.

## **Main Particulars**

One double bedroom apartment located on the second floor of a small period conversion. The apartment is set within a gated development with secure entry system and CCTV cameras. The property has a large double bedroom with fitted storage, open plan kitchen lounge, a modern bathroom and a private patio garden.. Further benefits are double height ceilings double glazed windows and excellent location, the station is only 2 minutes walk from the property.