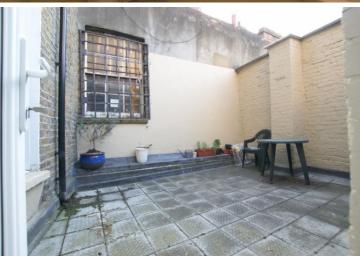

## **Key Features**

- Double Glazing
- Excellent Location
- Gated Development

- Patio Garden
- CCTV Cameras

## **Main Particulars**

One double bedroom apartment located on the second floor of a small period conversion. The apartment is set within a gated development with secure entry system and CCTV cameras. The property has a large double bedroom with fitted storage, open plan kitchen lounge, a modern bathroom and a private patio garden.. Further benefits are double height ceilings double glazed windows and excellent location, the station is only 2 minutes walk from the property.