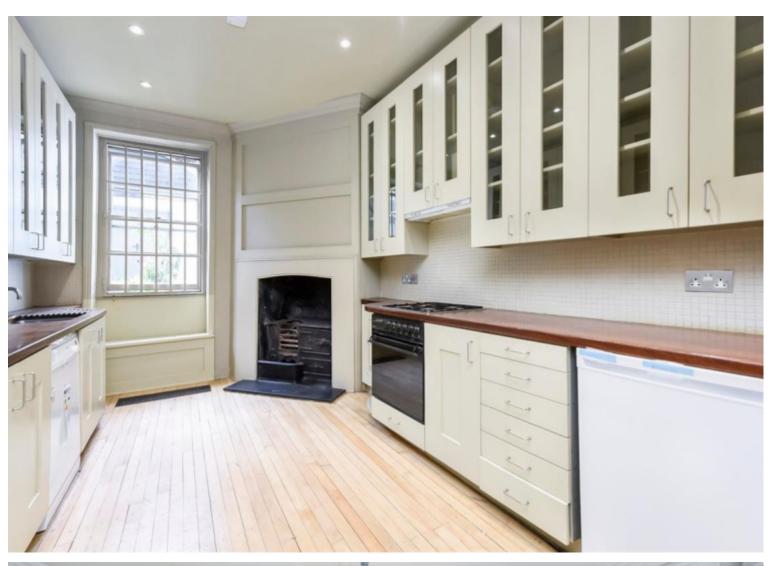

## **Property Description**

An absolutely stunning four double bedroom Georgian house boasting over 2500 sqft of living accommodation, two bathrooms and a private garden.

## **Main Particulars**

This charming home benefits from original features throughout including cast iron fireplaces, wood panelling and solid timber floors. Unlike the majority of houses in the area, this residence on Wilkes Street also has it's very own 380 sqft studio space to the rear that could suit a variety of uses such as amateur photography studio, guest area or storage space.