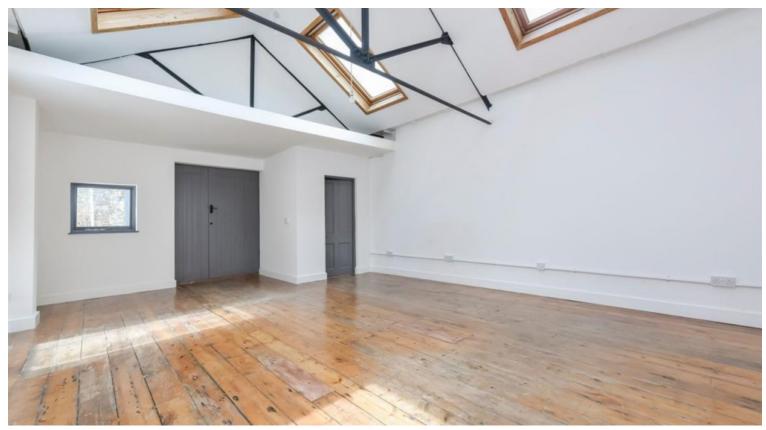

## **Key Features**

- Solid Wood Floors
- Georgian Town House
- Arranged over 5 floors
- Cast Iron fireplace
- Georgian Features

- Outer building / workshop art study
- Balcony
- Over 2500Sqft
- Garden

## **Main Particulars**

This charming home benefits from original features throughout including cast iron fireplaces, wood panelling and solid timber floors. Unlike the majority of houses in the area, this residence on Wilkes Street also has it's very own 380 sqft studio space to the rear that could suit a variety of uses such as amateur photography studio, guest area or storage space.