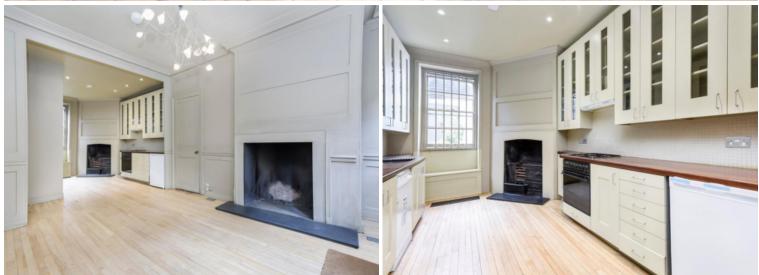

## **Property Description**

An absolutely stunning four double bedroom Georgian house boasting over 2500 sqft of living accommodation, two bathrooms and a private garden.

## **Main Particulars**

This charming home benefits from original features throughout including cast iron fireplaces, wood panelling and solid timber floors. Unlike the majority of houses in the area, this residence on Wilkes Street also has it's very own 380 sqft studio space to the rear that could suit a variety of uses such as amateur photography studio, guest area or storage space.