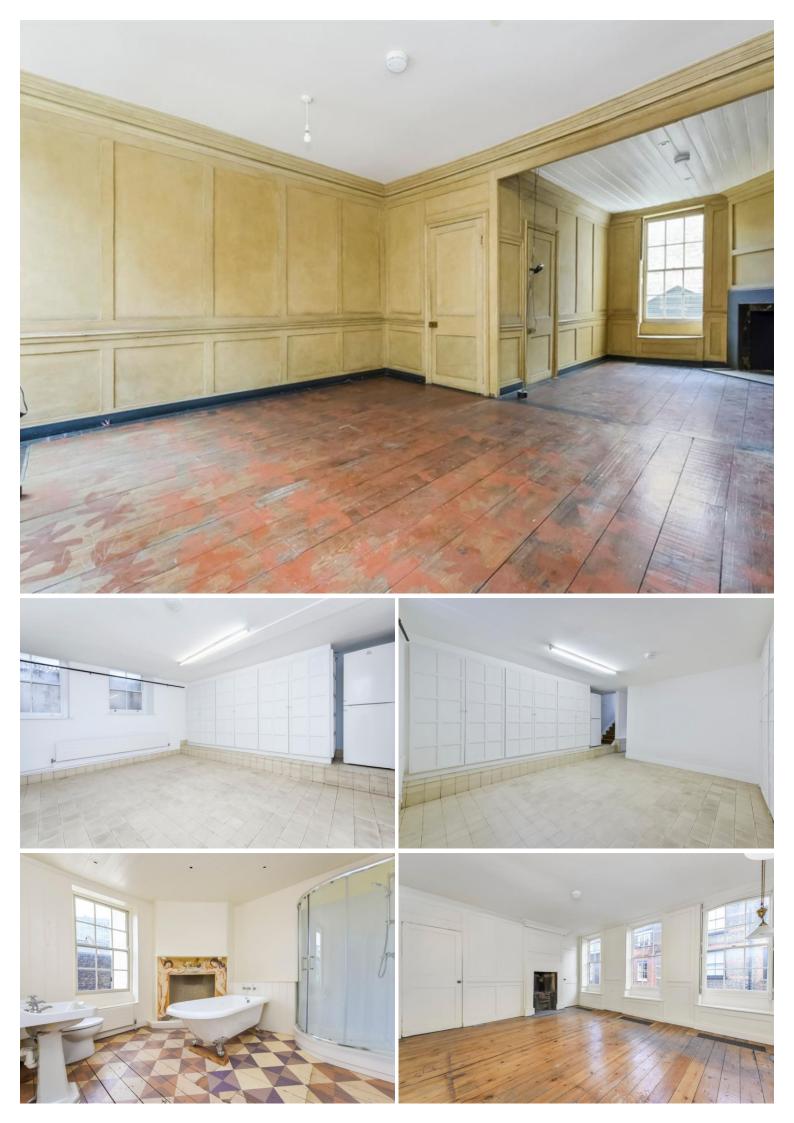

## **Key Features**

- Solid Wood Floors
- Georgian Town House
- Arranged over 5 floors
- Cast Iron fireplace
- Georgian Features

- Outer building / workshop art study
- Balcony
- Over 2500Sqft
- Garden

## **Property Description**

An absolutely stunning four double bedroom Georgian house boasting over 2500 sqft of living accommodation, two bathrooms and a private garden.

## **Main Particulars**

This charming home benefits from original features throughout including cast iron fireplaces, wood panelling and solid timber floors. Unlike the majority of houses in the area, this residence on Wilkes Street also has it's very own 380 sqft studio space to the rear that could suit a variety of uses such as amateur photography studio, guest area or storage space.